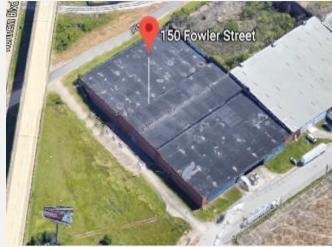

## 150 Fowler St. Montgomery, AL 36104

- Lot Size: 1 acre
- Warehouse Space: 28,843 SF
- Office: 1,200 SF
- 5 Drive-in Doors
- 2 Covered Dock High Doors
- Fenced Truck Court

## 500 Fowler Warehouse

28,843 SF industrial warehouse building, including 1,200 + / - SF of office space. Great location, close to downtown, I-65 / I-85 junction, and Northern Boulevard. 5 Drive-in doors and 2 covered dock high doors. Fenced Truck Court. Ceiling heights 18'-20'.