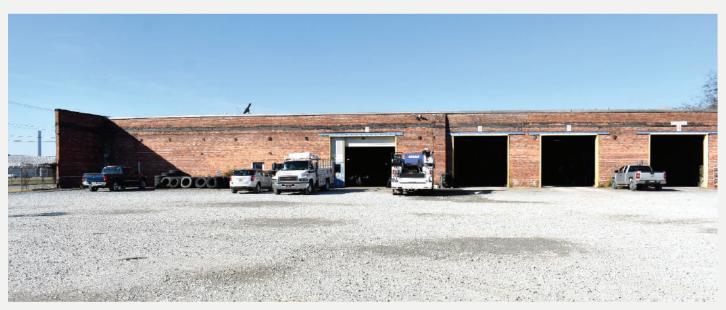

## 150 Fowler St. Montgomery, AL 36104

- Lot Size: 1 acre
- Warehouse Space: 28,843 SF
- Office: 1,200 SF
- 5 Drive-in Doors
- 2 Covered Dock High Doors
- Fenced Truck Court

## 500 Fowler Warehouse

28,843 SF industrial warehouse building, including 1,200 + / - SF of office space. Great location, close to downtown, I-65 / I-85 junction, and Northern Boulevard. 5 Drive-in doors and 2 covered dock high doors. Fenced Truck Court. Ceiling heights 18'-20'.