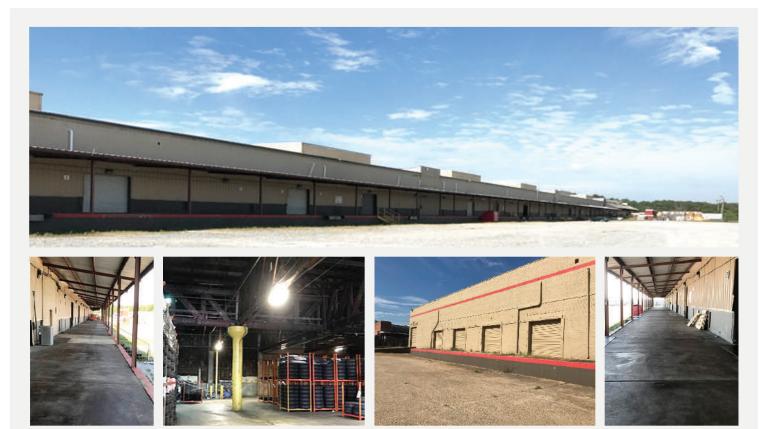

## THE RIGHT PLACE. THE RIGHT SPACE.

3411, 3421 & 3431 Thomason Avenue Montgomery, AL 36108

- Ceiling Heights 14' to 22'
- Multiple Covered Dock Positions
- Fenced Truck Court
- Lot Size: 2.89 Acres
- ew Roof

## T4 & T4B Warehouse

Three 40,000 SF buildings or one 120,000 SF building. Located in H & R Industrial Park. The suites are divided by a brick firewall but have openings to allow ingress and egress between suites. There are multiple covered dock positions within a gated and fenced truck court. Close to Hyundai Car Manufacturing Plant, Mobis, I–65 and I–85.