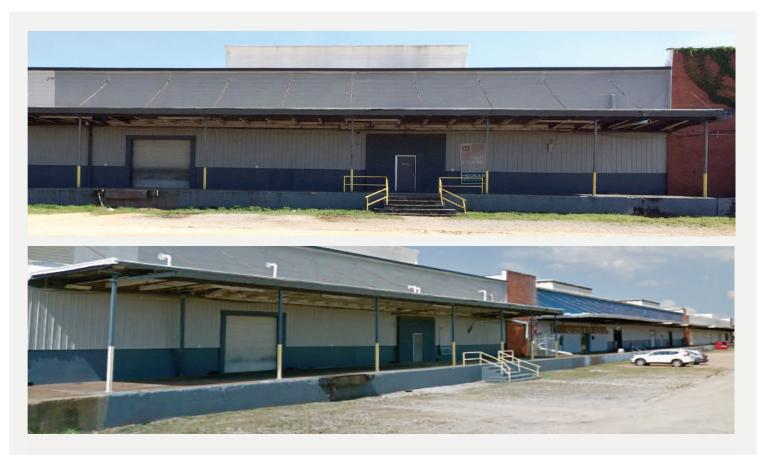

## T2-B2 Warehouse

20,000 + / – square feet of warehouse space just off Highway 31. Close proximity to all major routes. This property offers ceiling heights between 15' and 20', 4 covered dock positions, a large truck yard, and a small shipping office. 480 volt / 100 amp 3 – phase electricity on site. The warehouse is ideally located within the South Montgomery submarket. Excellent for shipping and receiving or light industrial.