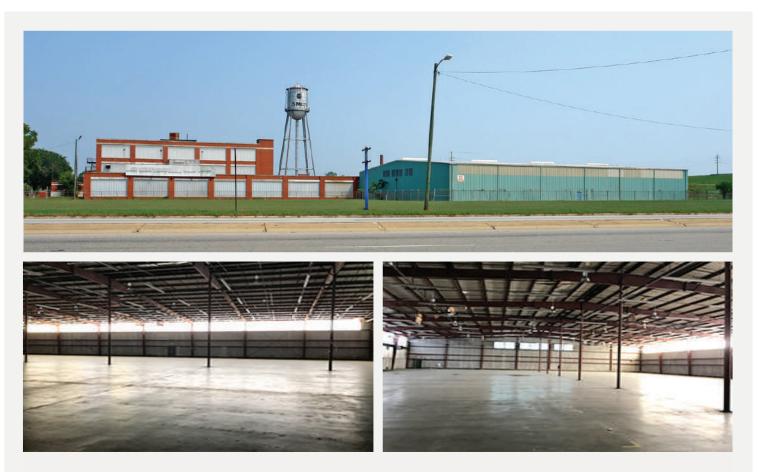

## THE RIGHT PLACE. THE RIGHT SPACE.

301 Johnson Ave. Montgomery, AL 36116

- Lot Size: 35 Acres
- Warehouse Space: 350,000 +/- SF
- 6 Covered Dock High Doors
- Ceiling Heights 15' to 20'
- Divisible
- Zoning: M- 1

## JP Stevens Warehouse

40,000+ / -- square feet of Warehouse space just off the Northern Boulevard. Close to I-85 and I-65, high ceilings, 6 covered dock high positions, drive in is a possibility but not currently built out, fenced truck court, 480 volt 3 phase electricity. Great for shipping and receiving, manufacturing, or any other Industrial need. Hodges is a leader in the Industrial market in the Tri State Area and can accommodate all your industrial requirements.