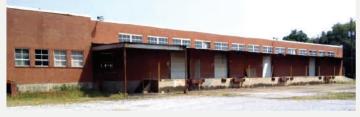

## 2050 Blackshear Drive Montgomery, AL 36108

• Lot Size: 9+/- Acres

• Warehouse Space: 120,000 +/- SF

12 Covered Dock High Doors

Ceiling Heights 14'

Divisible

• Zoning: M-1

## Hodges ABC Warehouse

120, 000+ / – SF industrial warehouse building. Excellent location, convenient to I-65, I-85, the Hyundai car manufacturing plant, and major auto part suppliers. The building has multiple covered dock high positions. 1000 SF office and a fenced truck court. This building is ideal for shipping and receiving or manufacturing. Ceiling heights are 14'. Building has a new roof and LED lighting.