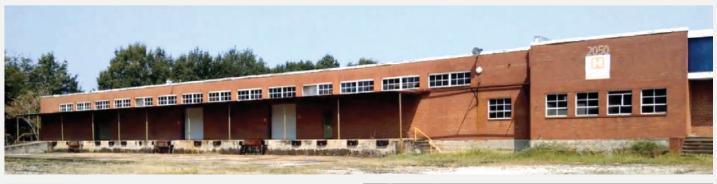

## 2050 Blackshear Drive Montgomery, AL 36108

• Lot Size: 9+/- Acres

• Warehouse Space: 120,000 +/- SF

12 Covered Dock High Doors

Ceiling Heights 14'

Divisible

• Zoning: M-1

## Hodges ABC Warehouse

120, 000+ / – SF industrial warehouse building. Excellent location, convenient to I-65, I-85, the Hyundai car manufacturing plant, and major auto part suppliers. The building has multiple covered dock high positions. 1000 SF office and a fenced truck court. This building is ideal for shipping and receiving or manufacturing. Ceiling heights are 14'. Building has a new roof and LED lighting.