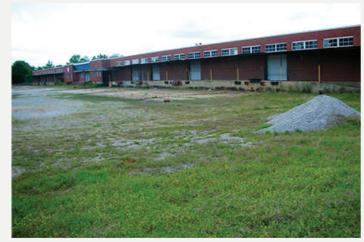

## 2050 Blackshear Drive Montgomery, AL 36108

• Lot Size: 9+/- Acres

• Warehouse Space: 120,000 +/- SF

12 Covered Dock High Doors

Ceiling Heights 14'

Divisible

• Zoning: M-1

## Hodges ABC Warehouse

120, 000+ / – SF industrial warehouse building. Excellent location, convenient to I-65, I-85, the Hyundai car manufacturing plant, and major auto part suppliers. The building has multiple covered dock high positions. 1000 SF office and a fenced truck court. This building is ideal for shipping and receiving or manufacturing. Ceiling heights are 14'. Building has a new roof and LED lighting.