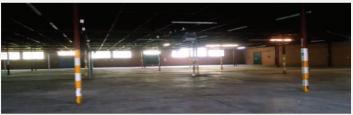

## 2050 Blackshear Drive Montgomery, AL 36108

• Lot Size: 9+/- Acres

• Warehouse Space: 120,000 +/- SF

12 Covered Dock High Doors

Ceiling Heights 14'

Divisible

• Zoning: M-1

## Hodges ABC Warehouse

120, 000+ / – SF industrial warehouse building. Excellent location, convenient to I-65, I-85, the Hyundai car manufacturing plant, and major auto part suppliers. The building has multiple covered dock high positions. 1000 SF office and a fenced truck court. This building is ideal for shipping and receiving or manufacturing. Ceiling heights are 14'. Building has a new roof and LED lighting.