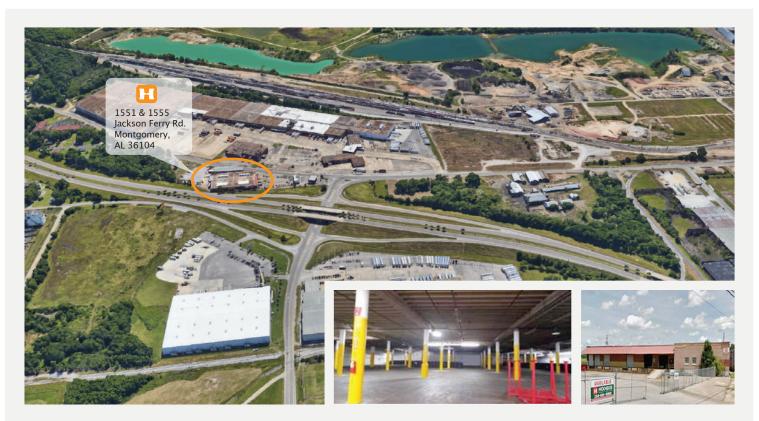

## THE RIGHT PLACE. THE RIGHT SPACE.

1551 & 1555 Jackson Ferry Rd. Montgomery, Alabama 36104

- Building A: 37,230 SF
- Building B: 8,326 SF
- Total SF: 45,556 SF
- Lot Size: 3.19 Acres
- Covered Front Loading Area
- Office: 2,266

## RAR Montgomery Warehouse

Located on the Northern Boulevard approximately one mile from I-65 and two miles from I-85. The main warehouse is 37,230 S.F. including the 2,266 S.F. of office space. The smaller warehouse is 8,326 S.F. This property sits on 3.19 acres of land and has an excellent covered front loading area. Loading area has (3) bay doors with 5 dock high positions and one drive-in door. Warehouse has all new LED lighting and TPO roof.