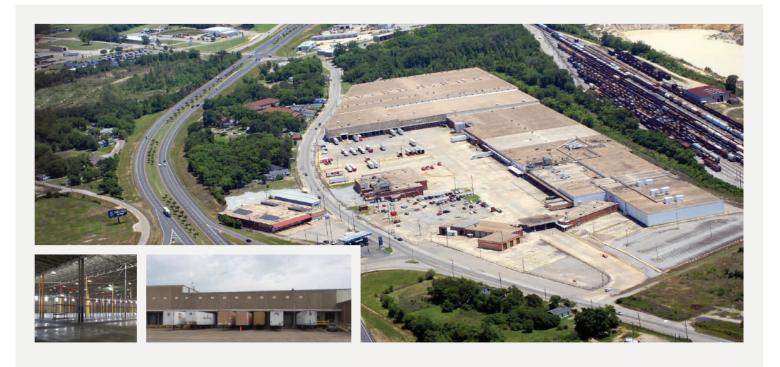

## THE RIGHT PLACE. THE RIGHT SPACE.

1550 Jackson Ferry Road Montgomery, AL 36104 • Warehouse Space: 846,213 SF

• Lot Size: 11 Acres

• 66 Covered Loading Docks

CSX Rail Serviced

Fenced Paved Truck Court

Excellent Location

## Jackson Ferry Rd Warehouse

846,213 + / - SF industrial warehouse. This building has many floor plans, ceiling heights, and amenities. This property offers 66 covered loading docks with mechanical levelers and 3 drive—in doors. The building is serviced by CSX rail and offers rail loading and unloading. Formerly a Winn Dixie Distribution Center, it sits on an 11 acre fenced lot with a concrete and asphalt truck court. The location is excellent and is just off the Northern Boulevard at the Sixth Street Exit. I—65, I—85, Hyundai Motor Montgomery Plant are all in close proximity.