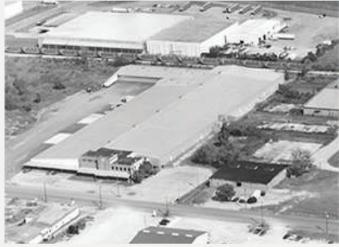

## 1464 Furnace Street Montgomery, AL 36104

• Warehouse Space: 140,000+/- SF

Office: 15,000 +/- SF
Lot Size: 11 +/- Acres
Excellent Loading Area
Fenced Truck Court

Ceiling Heights 14' to 16'

Zoned M−1

## Right off Northern Boulevard & Interstate 65

140,000+ / — SF industrial warehouse including 15,000+ / — SF of office space. This property sits on 11+ / — acres of land and has an excellent front loading area. Loading area has 12 Dock High Doors and 1 Drive—in door. Located in the North Montgomery warehouse district approximately 5.7 miles from U.S. Highway 231, 3.5 miles from I—85 and only 2.2 miles from I—65.