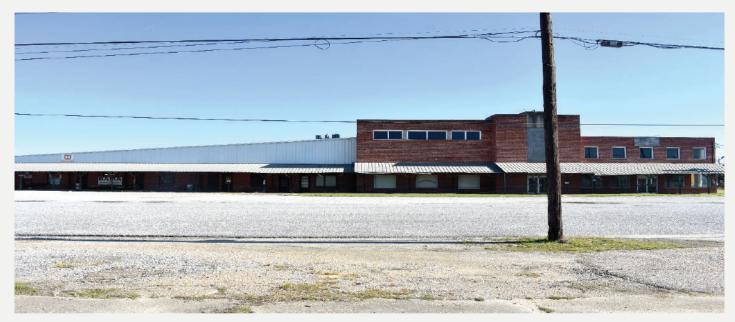

## 1464 Furnace Street Montgomery, AL 36104

• Warehouse Space: 140,000+/- SF

Office: 15,000 +/- SF
Lot Size: 11 +/- Acres
Excellent Loading Area
Fenced Truck Court

Ceiling Heights 14' to 16'

Zoned M−1

## Right off Northern Boulevard & Interstate 65

140,000+ / — SF industrial warehouse including 15,000+ / — SF of office space. This property sits on 11+ / — acres of land and has an excellent front loading area. Loading area has 12 Dock High Doors and 1 Drive—in door. Located in the North Montgomery warehouse district approximately 5.7 miles from U.S. Highway 231, 3.5 miles from I—85 and only 2.2 miles from I—65.