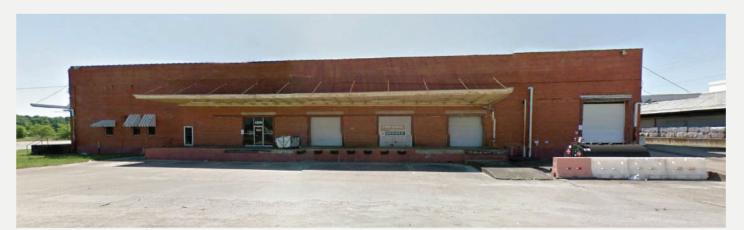

#### WWW.HODGESCOMMERCIALREALESTATE.COM

- Lot Size: 2.3 Acres
- Warehouse Space: 43,680 +/- SF
- 10 Covered Dock High Positions
- One 14' Tall Roll-up Door
- Ceiling Heights 16'
- Divisible
- Zoning: M- 3

### T2D Warehouse

43,680 S.F. of industrial warehouse building on 2.3 acres. 10 covered dock high positions and one 14' tall drive in door. Located in H & R Point and is zoned M-3 for General Industry. New lighting and new roof. Great location. 2 miles to I-85 and I-65, 8 miles to Hyundai Motor Car Manufacturing, and 6 miles to Mobis America.