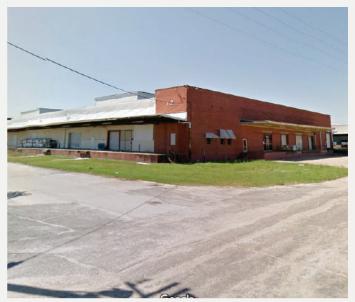

#### WWW.HODGESCOMMERCIALREALESTATE.COM

- Lot Size: 2.3 Acres
- Warehouse Space: 43,680 +/- SF
- 10 Covered Dock High Positions
- One 14' Tall Roll-up Door
- Ceiling Heights 16'
- Divisible
- Zoning: M- 3

### T2D Warehouse

43,680 S.F. of industrial warehouse building on 2.3 acres. 10 covered dock high positions and one 14' tall drive in door. Located in H & R Point and is zoned M-3 for General Industry. New lighting and new roof. Great location. 2 miles to I-85 and I-65, 8 miles to Hyundai Motor Car Manufacturing, and 6 miles to Mobis America.