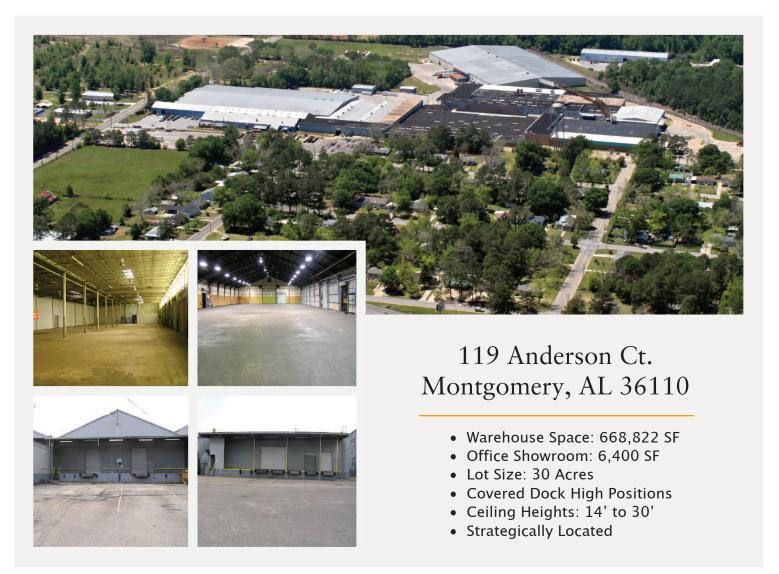

## Wiregrass Warehouse

Hodges Wiregrass Warehouse is a 668,822 + / – SF industrial building complex located in Dothan, AL. This building has many floor plans, ceiling heights, and amenities. The complex is 100% sprinklered. The construction is predominately metal and brick. It sits on a fenced 30 acre parcel of land. Dothan is strategically located in the southeast corner of Alabama along the South Alabama's Aviation Business Corridor. Dothan is the core city of a tri—county metropolitan area representing a population of 500,000 people. Dothan is 35 miles from I—10 and is serviced by three 4—lane highways and three rail systems.