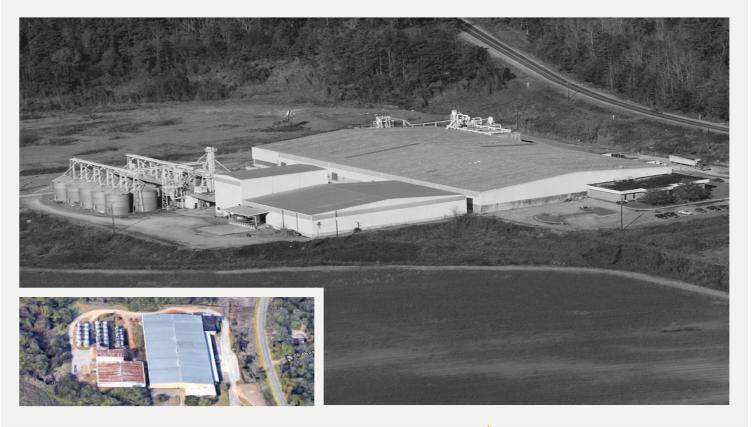

## THE RIGHT PLACE. THE RIGHT SPACE.

1040 Friction Drive Right off Highway 4 Prattville, AL 36067

- Building A: 95,000 SFBuilding B: 27,500 SFTotal SF: 122,500 SF
- Lot Size: 38 Acres
- Multiple Dock High Positions
- Ceiling Heights 25' to 45'

## RAR Prattville Warehouse

This property consists of two buildings each containing office, warehouse, and docking space on 38 acres of land. Building A has 5 covered dock high positions, 25' ceiling height at the eaves and a fenced truck court. Building has reinforced concrete floors and bays are 25' by 60'. Building B 27,500, two covered dock high positions, and one 16' drive—in door. 5,000 SF of Building B has 45' tall ceilings heights and the balance is 25' at eaves. This property is 12 miles North of Montgomery, AL and adjacent to the southern city limits of Prattville, AL. 8 miles to I—65, 14 miles to Hyundai Plant, 10 miles to Mobis Alabama Car Parts.